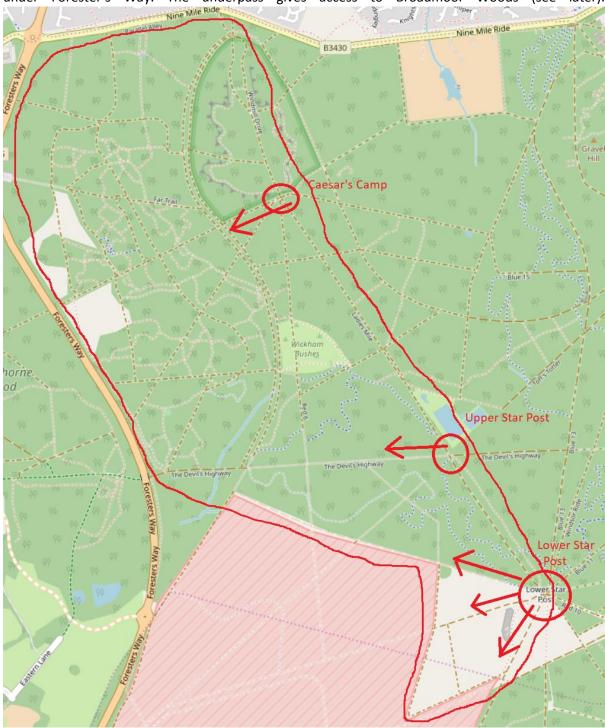

## Crowthorne Woods

Accessed from Caesar's Camp, Upper Star Post or Lower Star Post, this is a smallish area of woodland but there are many trails among the trees to be found. Navigation is fairly easy as the area overlooks the Golden Retriever roundabout and Foresters Way so its usually easy to keep your bearings. Start to learn the area by first learning the way round the perimeter, but then gradually take the chance to try random trails. At the southern side, you will find the MoD land fence which has a track all along it starting near Lower Start Post and runs all the way to where the Devils Highway passes under Forester's Way. The underpass gives access to Broadmoor Woods (see later).